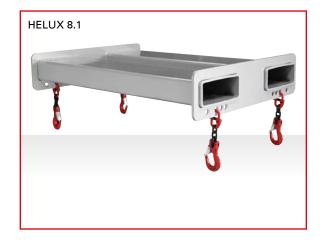

## **Technical data**

| Туре                      | Application                                                                        |                     |
|---------------------------|------------------------------------------------------------------------------------|---------------------|
| HELUX 2.1                 | 24 V batteries<br>for low and high lift trucks<br>as well as front-cabin forklifts | up to max. 2,500 kg |
| HELUX 2.2                 | 24/48 V batteries<br>for reach trucks<br>+ front-cabin forklifts                   | up to max. 2,500 kg |
| HELUX 2.3                 | 48/80 V batteries<br>for reach trucks<br>+ front-cabin forklifts                   | up to max. 2,500 kg |
| HELUX 2.4                 | 48/80 V batteries<br>for reach trucks<br>+ front-cabin forklifts                   | up to max. 2,500 kg |
| HELUX<br>OPTION 2.1 - 2.4 | Extension option <b>only</b> in connection with HELUX 2.1 - 2.4                    | rotatable           |
| HELUX 6.1                 | 24 V batteries<br>for low and high lift trucks                                     | up to max. 1,000 kg |
| HELUX 7.1                 | 48/80 V batteries<br>for front-cabin forklifts                                     | up to max. 1,500 kg |
| HELUX 7.2 small           | 48/80 V batteries<br>for front-cabin forklifts                                     | up to max. 1,500 kg |
| HELUX 8.1                 | 48/80 V batteries<br>for front-cabin forklifts                                     | up to max. 2,500 kg |
| HELUX 8.2 small           | 48/80 V batteries for front-cabin forklifts                                        | up to max. 2,500 kg |