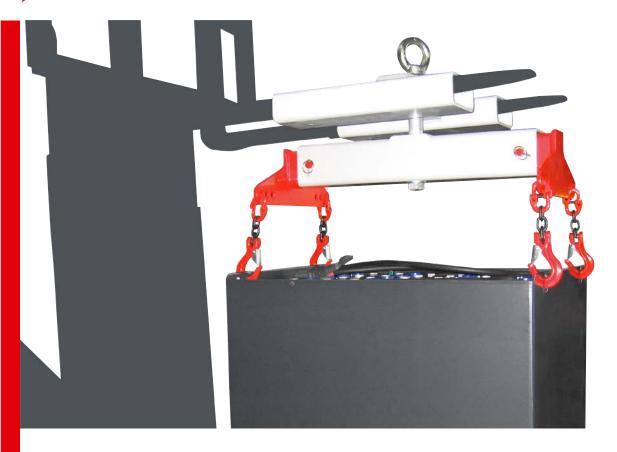

### **Lifting Beams HELUX**

The multi-shift operation of electric industrial trucks requires the changing out of batteries. With HELUX lifting beams, these changes can be performed quickly, safely and economically.

The lifting beams can be adjusted and used universally. Maximum safety is ensured by standardized load hooks. Lifting beams allow for vertical lifting and thus protect the battery and the tray from undue strain and force.