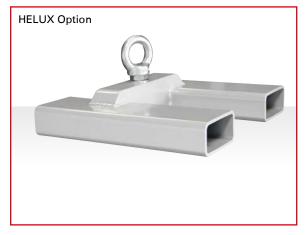

## **Technical data**

| Туре                      | Application                                                                        |                     |
|---------------------------|------------------------------------------------------------------------------------|---------------------|
| HELUX 2.1                 | 24 V batteries<br>for low and high lift trucks<br>as well as front-cabin forklifts | up to max. 2,500 kg |
| HELUX 2.2                 | 24/48 V batteries<br>for reach trucks<br>+ front-cabin forklifts                   | up to max. 2,500 kg |
| HELUX 2.3                 | 48/80 V batteries<br>for reach trucks<br>+ front-cabin forklifts                   | up to max. 2,500 kg |
| HELUX 2.4                 | 48/80 V batteries<br>for reach trucks<br>+ front-cabin forklifts                   | up to max. 2,500 kg |
| HELUX<br>OPTION 2.1 - 2.4 | Extension option <b>only</b> in connection with HELUX 2.1 - 2.4                    | rotatable           |
| HELUX 6.1                 | 24 V batteries<br>for low and high lift trucks                                     | up to max. 1,000 kg |
| HELUX 7.1                 | 48/80 V batteries<br>for front-cabin forklifts                                     | up to max. 1,500 kg |
| HELUX 7.2 small           | 48/80 V batteries<br>for front-cabin forklifts                                     | up to max. 1,500 kg |
| HELUX 8.1                 | 48/80 V batteries<br>for front-cabin forklifts                                     | up to max. 2,500 kg |
| HELUX 8.2 small           | 48/80 V batteries for front-cabin forklifts                                        | up to max. 2,500 kg |