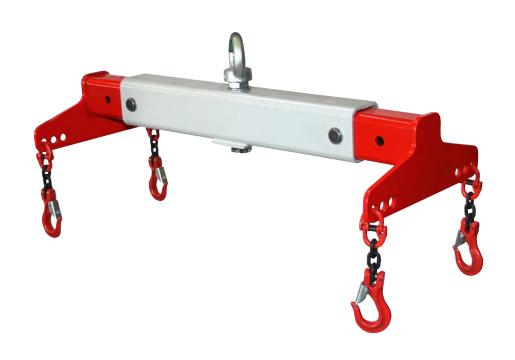

### **Lifting Beams HELUX**

The multi-shift operation of electric industrial trucks requires the changing out of batteries. With HELUX lifting beams, these changes can be performed quickly, safely and economically.

The lifting beams can be adjusted and used universally. Maximum safety is ensured by standardized load hooks. Lifting beams allow for vertical lifting and thus protect the battery and the tray from undue strain and force.

#### **SYSTEM FEATURES**

- Design tested according to DIN EN 288-8, complies with all relevant regulations and bears the CE mark.
- Quality powder coating, top-quality materials, high-quality workmanship.
- ► Made in Germany utilization of steel from S235JRG2 to S355J2G3.
- Optimum price and performance options
  due to intelligent modular system.