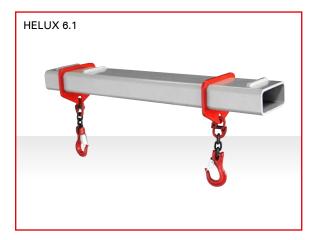

## **Technical data**

| Туре                      | Application                                                                        |                     |
|---------------------------|------------------------------------------------------------------------------------|---------------------|
| HELUX 2.1                 | 24 V batteries<br>for low and high lift trucks<br>as well as front-cabin forklifts | up to max. 2,500 kg |
| HELUX 2.2                 | 24/48 V batteries<br>for reach trucks<br>+ front-cabin forklifts                   | up to max. 2,500 kg |
| HELUX 2.3                 | 48/80 V batteries<br>for reach trucks<br>+ front-cabin forklifts                   | up to max. 2,500 kg |
| HELUX 2.4                 | 48/80 V batteries<br>for reach trucks<br>+ front-cabin forklifts                   | up to max. 2,500 kg |
| HELUX<br>OPTION 2.1 - 2.4 | Extension option <b>only</b> in connection with HELUX 2.1 - 2.4                    | rotatable           |
| HELUX 6.1                 | 24 V batteries<br>for low and high lift trucks                                     | up to max. 1,000 kg |
| HELUX 7.1                 | 48/80 V batteries<br>for front-cabin forklifts                                     | up to max. 1,500 kg |
| HELUX 7.2 small           | 48/80 V batteries<br>for front-cabin forklifts                                     | up to max. 1,500 kg |
| HELUX 8.1                 | 48/80 V batteries<br>for front-cabin forklifts                                     | up to max. 2,500 kg |
| HELUX 8.2 small           | 48/80 V batteries for front-cabin forklifts                                        | up to max. 2,500 kg |