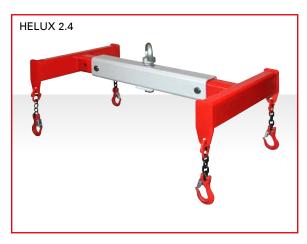

## **Technical data**

| Туре                      | Application                                                                        |                     |
|---------------------------|------------------------------------------------------------------------------------|---------------------|
| HELUX 2.1                 | 24 V batteries<br>for low and high lift trucks<br>as well as front-cabin forklifts | up to max. 2,500 kg |
| HELUX 2.2                 | 24/48 V batteries<br>for reach trucks<br>+ front-cabin forklifts                   | up to max. 2,500 kg |
| HELUX 2.3                 | 48/80 V batteries<br>for reach trucks<br>+ front-cabin forklifts                   | up to max. 2,500 kg |
| HELUX 2.4                 | 48/80 V batteries<br>for reach trucks<br>+ front-cabin forklifts                   | up to max. 2,500 kg |
| HELUX<br>OPTION 2.1 - 2.4 | Extension option <b>only</b> in connection with HELUX 2.1 - 2.4                    | rotatable           |
| HELUX 6.1                 | 24 V batteries<br>for low and high lift trucks                                     | up to max. 1,000 kg |
| HELUX 7.1                 | 48/80 V batteries<br>for front-cabin forklifts                                     | up to max. 1,500 kg |
| HELUX 7.2 small           | 48/80 V batteries<br>for front-cabin forklifts                                     | up to max. 1,500 kg |
| HELUX 8.1                 | 48/80 V batteries<br>for front-cabin forklifts                                     | up to max. 2,500 kg |
| HELUX 8.2 small           | 48/80 V batteries for front-cabin forklifts                                        | up to max. 2,500 kg |