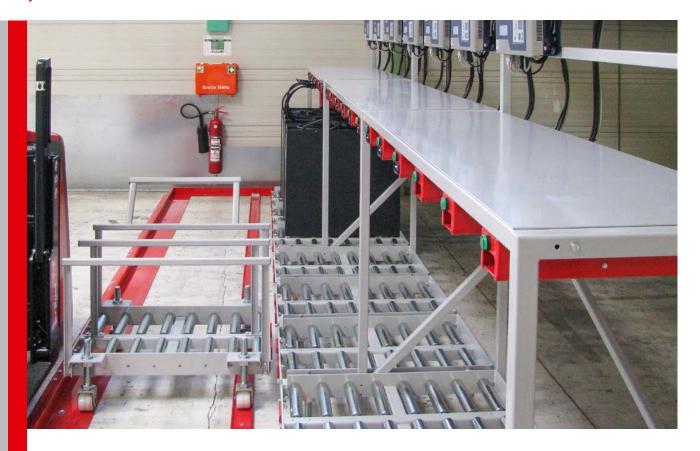

### Battery Roller Stands WELUX

The multi-shift operation of electric industrial trucks requires the changing out of batteries. With the WELUX roller stand, battery change outs can be performed quickly, safely and economically.

WELUX roller stands serve as both a stationary and/or mobile charging stand. With adjustable height legs, the roller stands can be adapted to different forklift types and varying operating conditions. The stands can easily be integrated into existing systems without problems.