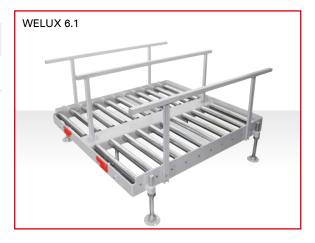

## **Technical data**

| Туре            | Application                                    |                                            |
|-----------------|------------------------------------------------|--------------------------------------------|
| WELUX 1.0 - 1.1 | 24 V batteries<br>for low and high lift trucks | up to max.<br>2 x 500 kg                   |
| WELUX 2.0 - 2.5 | 24 V batteries<br>for low and high lift trucks | up to max.<br>2 x 500 kg                   |
| WELUX 3.0 - 3.5 | 24 V batteries<br>for low and high lift trucks | up to max.<br>2 x 500 kg                   |
| WELUX 4.0 - 4.3 | 48 V batteries<br>for reach trucks             | up to max.<br>1 x 1,500 kg                 |
| WELUX 5.0 - 5.1 | 48 V batteries<br>for reach trucks             | up to max.<br>2 x 1,500 kg                 |
| WELUX 6.0 - 6.1 | 24/48 V batteries for reach trucks             | up to max.<br>2 x 1500 kg                  |
| WELUX 8.0       | 24/48 V batteries for front-cabin forklifts    | up to max. 1 x 1,200 kg<br>or 2 x 500 kg   |
| WELUX 9.0       | 24/48/80 V batteries for front-cabin forklifts | up to max. 1 x 1,200 kg<br>or 2 x 500 kg   |
| WELUX 10.0      | 24/48/80 V batteries for front-cabin forklifts | up to max. 1 x 2,200 kg<br>or 2 x 1,100 kg |
|                 |                                                |                                            |