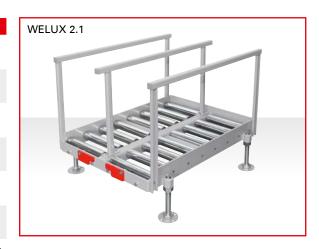

## **Technical data**

| Туре            | Application                                    |                                            |
|-----------------|------------------------------------------------|--------------------------------------------|
| WELUX 1.0 - 1.1 | 24 V batteries<br>for low and high lift trucks | up to max.<br>2 x 500 kg                   |
| WELUX 2.0 - 2.5 | 24 V batteries<br>for low and high lift trucks | up to max.<br>2 x 500 kg                   |
| WELUX 3.0 - 3.5 | 24 V batteries<br>for low and high lift trucks | up to max.<br>2 x 500 kg                   |
| WELUX 4.0 - 4.3 | 48 V batteries<br>for reach trucks             | up to max.<br>1 x 1,500 kg                 |
| WELUX 5.0 - 5.1 | 48 V batteries<br>for reach trucks             | up to max.<br>2 x 1,500 kg                 |
| WELUX 6.0 - 6.1 | 24/48 V batteries for reach trucks             | up to max.<br>2 x 1500 kg                  |
| WELUX 8.0       | 24/48 V batteries for front-cabin forklifts    | up to max. 1 x 1,200 kg<br>or 2 x 500 kg   |
| WELUX 9.0       | 24/48/80 V batteries for front-cabin forklifts | up to max. 1 x 1,200 kg<br>or 2 x 500 kg   |
| WELUX 10.0      | 24/48/80 V batteries for front-cabin forklifts | up to max. 1 x 2,200 kg<br>or 2 x 1,100 kg |
|                 |                                                |                                            |