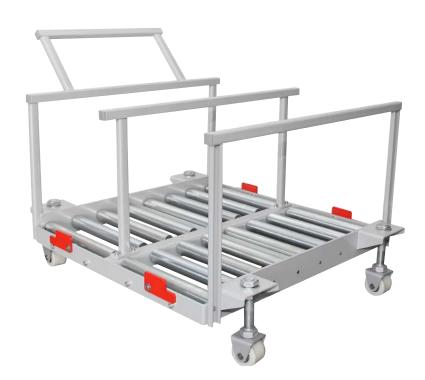

### Battery Roller Stands WELUX

The multi-shift operation of electric industrial trucks requires the changing out of batteries. With the WELUX roller stand, battery change outs can be performed quickly, safely and economically.

WELUX roller stands serve as both a stationary and/or mobile charging stand. With adjustable height legs, the roller stands can be adapted to different forklift types and varying operating conditions. The stands can easily be integrated into existing systems without problems.

#### SYSTEM FEATURES

- Design tested according to DIN EN 288-8, complies with all relevant regulations and bears the CE mark.
- Quality powder coating, top-quality materials, high-quality workmanship.
- Made in Germany utilization of steel from S235JRG2 to S355J2G3.
- Safe handling battery locking mechanism and customizable sizes.