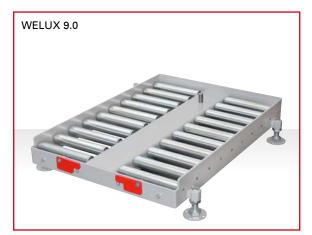

## **Technical data**

| Туре            | Application                                    |                                            |
|-----------------|------------------------------------------------|--------------------------------------------|
| WELUX 1.0 - 1.1 | 24 V batteries<br>for low and high lift trucks | up to max.<br>2 x 500 kg                   |
| WELUX 2.0 - 2.5 | 24 V batteries<br>for low and high lift trucks | up to max.<br>2 x 500 kg                   |
| WELUX 3.0 - 3.5 | 24 V batteries<br>for low and high lift trucks | up to max.<br>2 x 500 kg                   |
| WELUX 4.0 - 4.3 | 48 V batteries<br>for reach trucks             | up to max.<br>1 x 1,500 kg                 |
| WELUX 5.0 - 5.1 | 48 V batteries<br>for reach trucks             | up to max.<br>2 x 1,500 kg                 |
| WELUX 6.0 - 6.1 | 24/48 V batteries for reach trucks             | up to max.<br>2 x 1500 kg                  |
| WELUX 8.0       | 24/48 V batteries for front-cabin forklifts    | up to max. 1 x 1,200 kg<br>or 2 x 500 kg   |
| WELUX 9.0       | 24/48/80 V batteries for front-cabin forklifts | up to max. 1 x 1,200 kg<br>or 2 x 500 kg   |
| WELUX 10.0      | 24/48/80 V batteries for front-cabin forklifts | up to max. 1 x 2,200 kg<br>or 2 x 1,100 kg |
|                 |                                                |                                            |